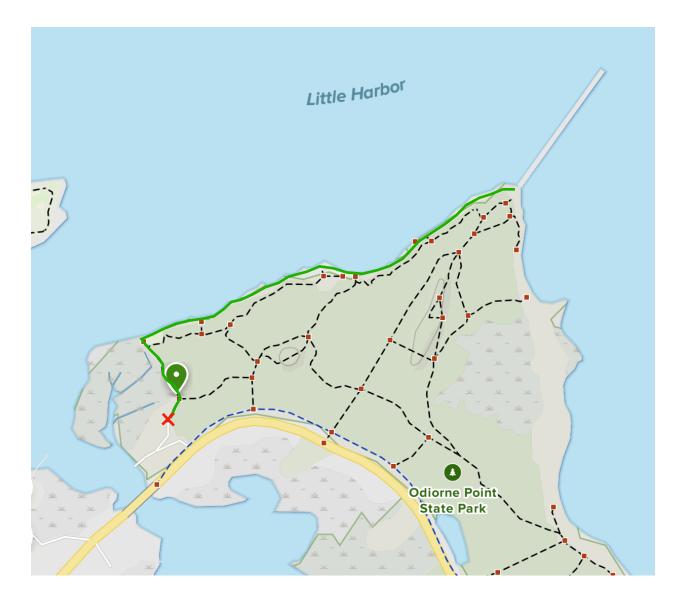

here is a screen shot of the odiorne state park map from alltrails.com. here's the link if you want to use the actual map:

https://www.alltrails.com/explore/us/new-hampshire/rye? b\_tl\_lat=43.05607194962366&b\_tl\_lng=-70.73178802513124&b\_br\_lat=43.045619055838415& b\_br\_lng=-70.71158518955929

the red x marks the boat launch parking lot where you should park, and the green line marks the hike that I describe in this scavenger hunt.

if you are a rule breaker, your final destination is frost point (that big skinny rectangle sticking out into the ocean) so please feel free to get there anyway you see fit.